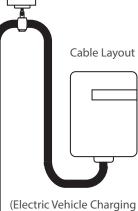

# **UNIVERSAL CABLE RETRACTOR**

### Electric vehicle charger options

PART NUMBER: EVCS-UCR

#### **PRODUCT FEATURES**

- Extends the life of cables by elevating them off the ground
- Durable powder coated finish •
- Installation hardware included •
- Wall mountable (wall mount bracket sold separately)
- Adjustable cable tension •
- Includes cable clamp •

Front





Wall Mount Bracket (sold separately)



(Post not included)



## Universal Cable Retractor

Wall Mount Bracket - double

Q

0

0

(sold separately; part number: EVCS-UCR-WMB-DBL)

17.5″

16″

0



φ

0

7

#### Wall Mount Bracket - single (sold separately; part number: EVCS-UCR-WMB-SGL)



Station sold separately)

Contact

www.ejward.com/contact