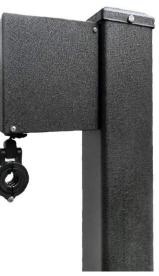

# **UNIVERSAL CABLE RETRACTOR**

### Electric vehicle charger options

PART NUMBER: EVCS-UCR

#### **PRODUCT FEATURES**

- Extends the life of cables by elevating them off the ground
- Durable powder coated finish •
- Installation hardware included •
- Wall mountable (wall mount bracket sold separately)
- Adjustable cable tension •
- Includes cable clamp •

Front





Wall Mount Bracket (sold separately)



(Post not included)



## Universal Cable Retractor

Wall Mount Bracket - double

Q

0

0

(sold separately; part number: EVCS-UCR-WMB-DBL)

17.5″

16″

0



φ

0

7

#### Wall Mount Bracket - single (sold separately; part number: EVCS-UCR-WMB-SGL)



Station sold separately)

Contact

www.ejward.com/contact