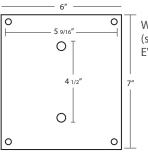

#### Wall Mount Bracket - single (sold separately; part number: EVCS-UCR-WMB-SGL)

Station sold separately)

Contact

www.ejward.com/contact