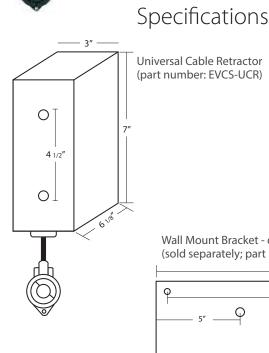

## Universal Cable Retractor

Wall Mount Bracket - double

Q

0

0

(sold separately; part number: EVCS-UCR-WMB-DBL)

17.5″

16″

0

φ

0

7