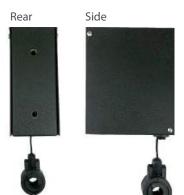

# **UNIVERSAL CABLE RETRACTOR**

### Electric vehicle charger options

PART NUMBER: EVCS-UCR

Front

Wall Mount Bracket (sold separately)

(Post not included)