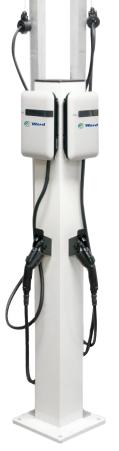

## UNIVERSAL PEDESTAL

## Electric vehicle options

PART NUMBER: EVCS-4x4 / EVCS-6x6



Quad Example top view

## **PRODUCT FEATURES**

- Heavy-duty aluminum construction
- Will never rust!
- Attractive / durable powder coated finish
- Stainless steel hardware included
- Engineered for durability & stability
- Access panel for easy installation
- Available in two post sizes: 4 x 4 x 48" or 6 x 6 x 48"
- Fits most wall mount charging stations
- Use with one or two chargers (6" post holds up to four chargers with some models)
- Optional (bolt-on) cable retractor system available

## Specifications



Sample Installation