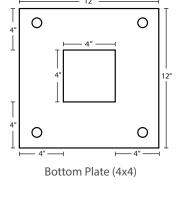

## **PRODUCT FEATURES**

- Heavy-duty aluminum construction
- Will never rust!
- Attractive / durable powder coated finish
- Stainless steel hardware included
- Engineered for durability & stability
- Access panel for easy installation
- Available in two post sizes: 4 x 4 x 48" or 6 x 6 x 48"
- Fits most wall mount charging stations
- Use with one or two chargers (6" post holds up to four chargers with some models)
- Optional (bolt-on) cable retractor system available