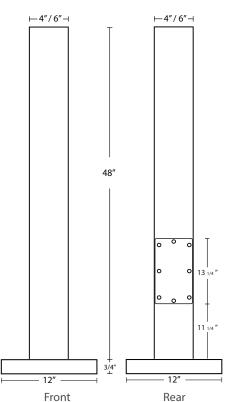

## **PRODUCT FEATURES**

- Heavy-duty aluminum construction
- Will never rust!
- Attractive / durable powder coated finish
- Stainless steel hardware included
- Engineered for durability & stability
- Access panel for easy installation
- Available in two post sizes: 4 x 4 x 48" or 6 x 6 x 48"
- Fits most wall mount charging stations
- Use with one or two chargers (6" post holds up to four chargers with some models)
- Optional (bolt-on) cable retractor system available