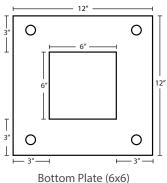

## Electric vehicle options

PART NUMBER: EVCS-4x4 / EVCS-6x6

Quad Example top view