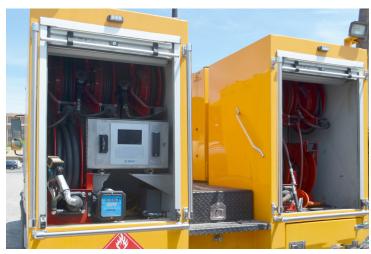

The versatile FCT is mounted in safe, convenient locations on the delivery truck and sets the standard for fuel control terminals providing decades of dependable performance in extreme environments.

#### Please Note:

- FCT may be mounted in the cab, on the side, in the rear of the fueling truck.
- Hose Module is mounted on fuel nozzle.
- CANceiver requires a weather proof enclosure for some applications.
- Antenna configurations will vary.
- Components are not to scale.