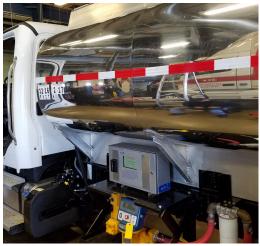

The versatile FCT is mounted in safe, convenient locations on the delivery truck and sets the standard for fuel control terminals providing decades of dependable performance in extreme environments.

#### Please Note:

- FCT may be mounted in the cab, on the side, in the rear of the fueling truck.
- Hose Module is mounted on fuel nozzle.
- CANceiver requires a weather proof enclosure for some applications.
- Antenna configurations will vary.
- Components are not to scale.