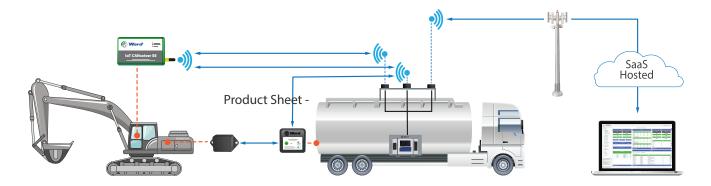

### Solution Overview

Every drop of fuel is accounted for because secure authorization options can be programmed to allocate fuel to only authorized assets for fuel type, volume, and frequency.

The FCT is compatible with Ward CANceivers (mounted on any mobile or stationary asset) for automated fueling access and odometer and engine hour tracking.

#### Please Note:

- FCT may be mounted in the cab, on the side, in the rear of the fueling truck.
- Hose Module is mounted on fuel nozzle.
- CANceiver requires a weather proof enclosure for some applications.
- Antenna configurations will vary.
- Components are not to scale.