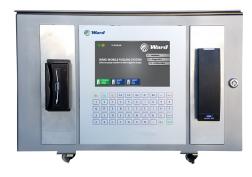

# Advanced Mobile Fueling Technology

Manage the delivery and fuel consumption to industrial vehicles at remote job sites with the rugged truck mounted IoT Fuel Control Terminal (FCT). Industry-leading technology delivers multiple fuels and fluids such as gasoline, diesel, propane, oil, and any other vehicle fluids.

# Specifications - FCT - Truck Mounted

| Power             | +12 - 36 VDC                                                                                                  |
|-------------------|---------------------------------------------------------------------------------------------------------------|
| Dimensions        | 20 x 7 x 12 (W x D x H) inches*                                                                               |
| Operating System  | Windows Server Environment                                                                                    |
| Communication     | Cellular 3G / 4G (optional data plans available direct from Ward)                                             |
| Temperature Range | -40°C to 60°C industrial rated components                                                                     |
| Display           | 7-inch graphic display screen (800 x 480 pixels) Automatic brightness control as per ambient light conditions |
| Keypad            | QWERTY<br>Large, easy press keys                                                                              |