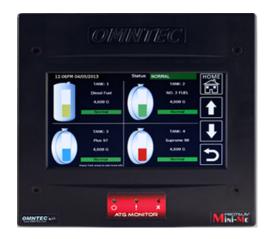

## Tank Level Sensors

Mini-Me<sup>™</sup> Universal Remote Display

## **KEY FEATURES**

- Remotely view leak sensor alarms and tank inventory in up to 16 tanks
- Connects to any industry standard ATG
- Allows main ATG installation in convenient, economical locations
- Audio and visual alarms
- Easy to install and easy to use
- Wall mount or flush mount
- 7 inch color touch screen graphic display
- Wide viewing angle

## Options

• Wireless communication

PROTEUS Mini-Me is a color graphic display providing automatic tank gauge (ATG) users the access current tank gauging, leak detection and alarm status from ATG consoles.