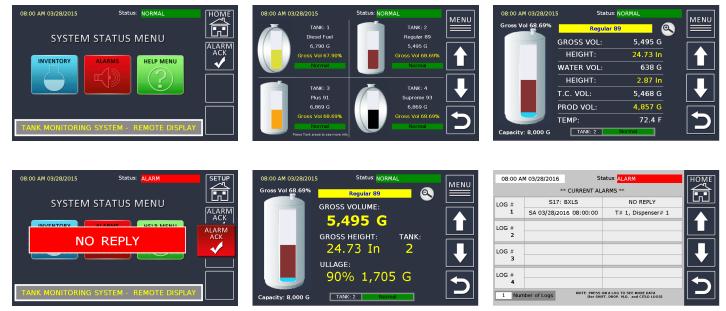

Proteus Mini-Me screen samples

Contact

Dimensions may vary slightly. Specifications subject to change without notice, verify with manufacturer.

PROTEUS Mini-Me (12/19)

www.ejward.com/contact